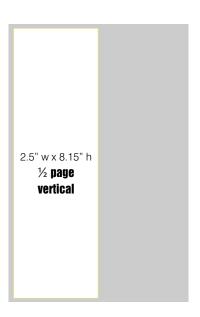

## **Ad Specifications:**

5.15" w x 8.15" h full page inside back cover inside front cover 5.5" w x 8.5" h please add .125" for bleed outside back cover

2.5" w x 8.15" h
½ page
vertical

2.5" w x 1.9" h

1/8 page

## **Ad Specifications:**

5.15" w x 8.15" h
full page
inside back cover
inside front cover

5.5" w x 8.5" h
please add .125" for bleed
outside back cover

2.5" w x 1.9" h
% page

5.15" w x 1.5" h banner