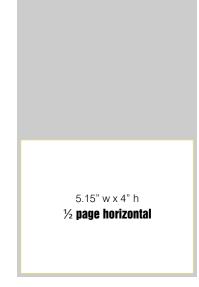

## **Ad Specifications:**

5.15" w x 8.15" h full page inside back cover inside front cover 5.5" w x 8.5" h please add .125" for bleed outside back cover

2.5" w x 8.15" h
½ page
vertical

2.5" w x 1.9" h

1/8 page