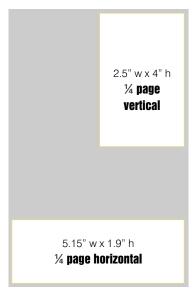

## **Ad Specifications:**

5.15" w x 8.15" h full page inside back cover inside front cover 5.5" w x 8.5" h please add .125" for bleed outside back cover

2.5" w x 8.15" h
½ page
vertical

2.5" w x 1.9" h

1/8 page

## **Ad Specifications:**

5.15" w x 8.15" h
full page
inside back cover
inside front cover

5.5" w x 8.5" h
please add .125" for bleed
outside back cover

2.5" w x 1.9" h
% page

5.15" w x 1.5" h banner