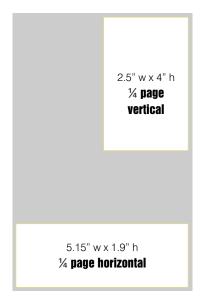

## **Ad Specifications:**

5.15" w x 8.15" h full page inside back cover inside front cover 5.5" w x 8.5" h please add .125" for bleed outside back cover

2.5" w x 8.15" h
½ page
vertical

2.5" w x 1.9" h

1/8 page

## **Ad Specifications:**

5.15" w x 8.15" h
full page
inside back cover
inside front cover

5.5" w x 8.5" h
please add .125" for bleed
outside back cover

2.5" w x 1.9" h
% page

5.15" w x 1.5" h banner