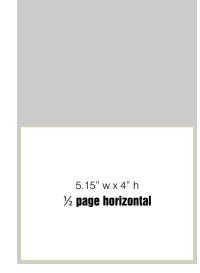

## **Ad Specifications:**

5.15" w x 8.15" h full page inside back cover inside front cover 5.5" w x 8.5" h please add .125" for bleed outside back cover

2.5" w x 8.15" h
½ page
vertical

2.5" w x 1.9" h

1/8 page

## **Ad Specifications:**

5.15" w x 8.15" h
full page
inside back cover
inside front cover

5.5" w x 8.5" h
please add .125" for bleed
outside back cover

2.5" w x 1.9" h
% page

5.15" w x 1.5" h banner